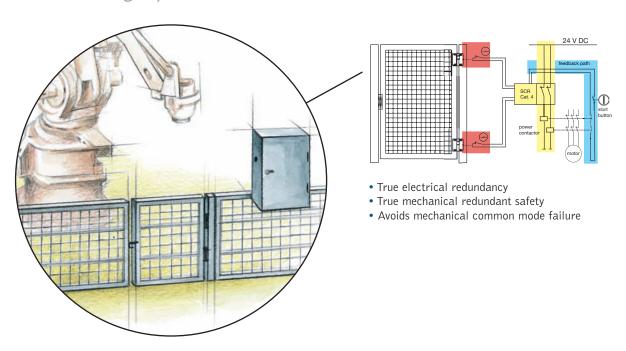

- Suitable for category 4 systems
- 0-180° hinge operation angle
- Cast zinc alloy body
- Load bearing up to 750N axially; 1000N radially
- AC/DC to 250V or 60V DC versions available

For Technical Assistance Call

## **Safety Hinge Switches**

True Category 4

Warner Electric has many years of experience in applying sensors in motion control applications. Warner Electric's broad range of innovative and technologically advanced product range offers our customers the exact solution to satisfy their sensing applications.