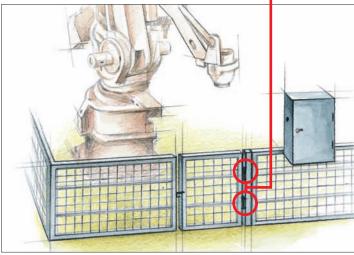

# **Safety Hinge Switches**

for machinery guards and safety fence doors

# **Integrated safety** switches and load bearing hinges for industrial applications

Designed to facilitate mounting onto aluminum profiles, steel or plastic doors, the slim profile of SafeLock SHS hinge switches, even when fully closed, allows the hinge to be easily mounted where space is confined. Excellent tamper protection is achieved with an internally-mounted safety contact. These hinge switches provide safe, flexible and reliable performance.