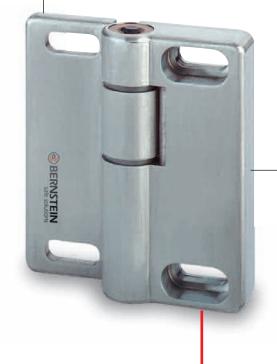

# **Safety Hinge Switches**

for machinery guards and safety fence doors

# **Integrated safety** switches and load bearing hinges for industrial applications

Designed to facilitate mounting onto aluminum profiles, steel or plastic doors, the slim profile of SafeLock SHS hinge switches, even when fully closed, allows the hinge to be easily mounted where space is confined. Excellent tamper protection is achieved with an internally-mounted safety contact. These hinge switches provide safe, flexible and reliable performance.

- Suitable for category 4 systems
- 0-180° hinge operation angle
- Cast zinc alloy body
- Load bearing up to 750N axially; 1000N radially
- AC/DC to 250V or 60V DC versions available

For Technical Assistance Call